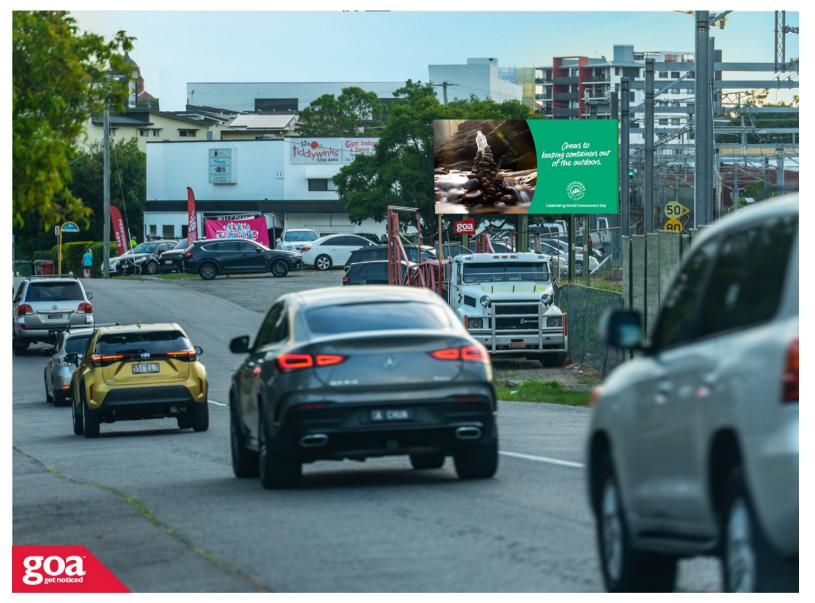

Located in Northgate approx. 9kms north of Brisbane's CBD, this CLASSIC 6x3m billboard is situated to the right of Melton Road and is visible to traffic travelling inbound towards the city. Melton Road runs parallel to Sandgate Road and is a busy feeder road used by local residents and commercial traffic from the surrounding suburbs of Toombul, Nundah and Banyo. The road carries a constant volume of both private vehicle and heavy vehicle traffic.

**Restrictions:** No advertising of political or religious content.

Melton Rd, Northgate - Inbound 4013 0001

Brisbane North

6.00m x 3.00m

Pocket Edge